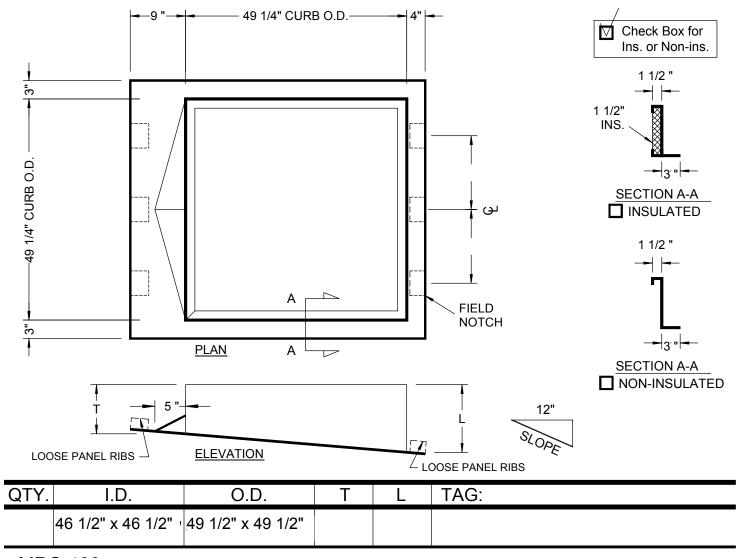

## Added Options: Model: MRC-400 Metal Building Roof Curb with Loose Panel Ribs for Over/Over Panels at Existing or New Construction and Under/Under or Under/Over at New Construction. 1. 2. Standard Construction: 3. One piece curb; insulated or non-insulated; 8" minimum height; 18ga. Galvalume steel shell and base plate; corners mitered and welded watertight; welds are 4. micro-sealed and prime painted after fabrication; integral water diverter; 5. loose panel ribs(R and SSR roof panels only). Project: Match Roof Panel: No. of Ribs under No. of Ribs over

Panel each curb:

Panel each curb: